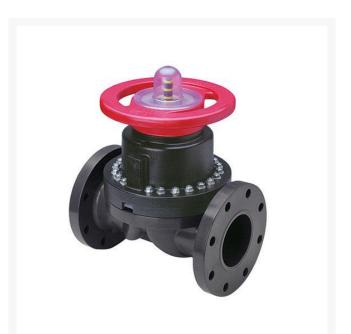

## 2 PVC Dphgm Valve Flg w/EPDM

RG2723020

## Details

This full-featured PVC valve is engineered to provide accurate throttling control and shutoff for industrial, chemical and water treatment applications. Weirtype design eliminates entrapped fluids in valve and is excellent for handling liquids with suspended solids, viscous fluids and slurries. Available with a variety of Diaphragm material options. Easy-grip, high-impact polypropylene handwheel. Built-in, clear-view position indicator. Stainless steel external hardware.

## Specifications

| Manufacturer | Spears |
|--------------|--------|
| Fitting Size | 2      |
| Seal Type    | EPDM   |