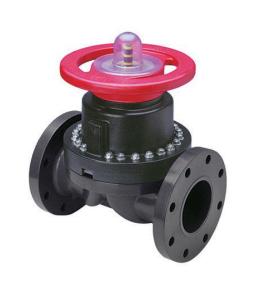

## Details

This full-featured PVC valve is engineered to provide accurate throttling control and shutoff for industrial, chemical and water treatment applications. Weirtype design eliminates entrapped fluids in valve and is excellent for handling liquids with suspended solids, viscous fluids and slurries. Available with a variety of Diaphragm material options. Easy-grip, high-impact polypropylene handwheel. Built-in, clear-view position indicator. Stainless steel external hardware.