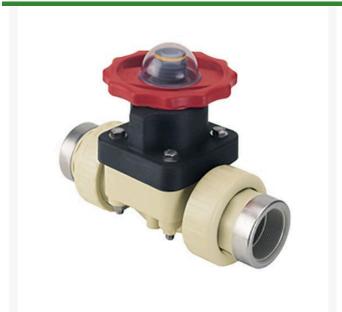

## 1-1/4 Gfpp Ptfe Dphgm Valve EPDM w/RG2721T012PSR

## **Details**

This full-featured valve is engineered to provide accurate throttling control and shutoff for industrial, chemical and water treatment applications. Weir type design eliminates entrapped fluids in valve and is excellent for handling liquids with suspended solids, viscous fluids and slurries. Available in PVC, CPVC and Glass Filled Polypropylene with a variety of Diaphragm material options. PVC & CPVC 1/2" - 2" valves with Flanged Body, Spigot Body or True Union style Socket & Thread ends or Optional Special Reinforced (SR) Threads, and sizes 2-1/2" - 8" with Flanged Body. Polypropylene 1/2" - 2" valves with True Union style Special Reinforced (SR) Threaded ends and sizes 2-1/2" - 8" with Flanged Body.

## **Specifications**

Manufacturer Spears Seal Type EPDM

Pekerti Jaya Sdn. Bad

45 Jalan Industri USJ 1/5, Taman Perindustrian USJ 1 Subang Jay, 47600