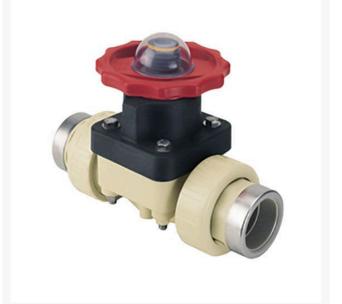

## **1 Gfpp Ptfe Dphgm Valve EPDM w/SS R** RG2721T010PSR

## Details

This full-featured valve is engineered to provide accurate throttling control and shutoff for industrial, chemical and water treatment applications. Weir type design eliminates entrapped fluids in valve and is excellent for handling liquids with suspended solids, viscous fluids and slurries. Available in PVC, CPVC and Glass Filled Polypropylene with a variety of Diaphragm material options. PVC & CPVC 1/2" - 2" valves with Flanged Body, Spigot Body or True Union style Socket & Thread ends or Optional Special Reinforced (SR) Threads, and sizes 2-1/2" - 8" with Flanged Body. Polypropylene 1/2" - 2" valves with True Union style Special Reinforced (SR) Threaded ends and sizes 2-1/2" - 8" with Flanged Body.

## Specifications

| Manufacturer |
|--------------|
| Fitting Size |
| Seal Type    |

Spears 1 EPDM