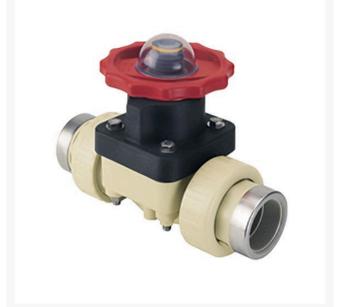

## 3/4 Gfpp Ptfe Dpghm Valve EPDM w/SS RG2721T007PSR

## Details

This full-featured valve is engineered to provide accurate throttling control and shutoff for industrial, chemical and water treatment applications. Weir type design eliminates entrapped fluids in valve and is excellent for handling liquids with suspended solids, viscous fluids and slurries. Available in PVC, CPVC and Glass Filled Polypropylene with a variety of Diaphragm material options. PVC & CPVC 1/2" - 2" valves with Flanged Body, Spigot Body or True Union style Socket & Thread ends or Optional Special Reinforced (SR) Threads, and sizes 2-1/2" - 8" with Flanged Body. Polypropylene 1/2" - 2" valves with True Union style Special Reinforced (SR) Threaded ends and sizes 2-1/2" - 8" with Flanged Body.