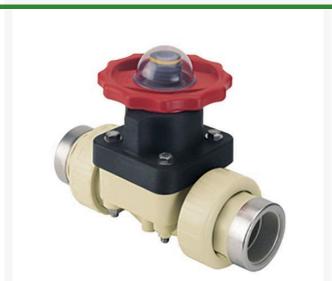

## 2 Gfpp Dphgm Valve EPDM w/SS Rng RG2721020PSR

## **Details**

This full-featured valve is engineered to provide accurate throttling control and shutoff for industrial, chemical and water treatment applications. Weir type design eliminates entrapped fluids in valve and is excellent for handling liquids with suspended solids, viscous fluids and slurries. Available in PVC, CPVC and Glass Filled Polypropylene with a variety of Diaphragm material options. PVC & CPVC 1/2" - 2" valves with Flanged Body, Spigot Body or True Union style Socket & Thread ends or Optional Special Reinforced (SR) Threads, and sizes 2-1/2" - 8" with Flanged Body. Polypropylene 1/2" - 2" valves with True Union style Special Reinforced (SR) Threaded ends and sizes 2-1/2" - 8" with Flanged Body.

## **Specifications**

ManufacturerSpearsFitting Size2Seal TypeEPDM

Pekerti Jaya Sdn. Bad

45 Jalan Industri USJ 1/5, Taman Perindustrian USJ 1 Subang Jay, 47600 603-80216684