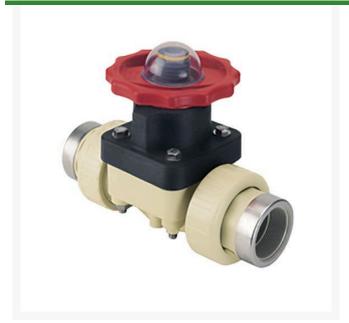

## 1 Gfpp Dphgm Valve EPDM w/SS Rng

RG2721010PSR

## **Details**

This full-featured valve is engineered to provide accurate throttling control and shutoff for industrial, chemical and water treatment applications. Weir type design eliminates entrapped fluids in valve and is excellent for handling liquids with suspended solids, viscous fluids and slurries. Available in PVC, CPVC and Glass Filled Polypropylene with a variety of Diaphragm material options. PVC & CPVC 1/2" - 2" valves with Flanged Body, Spigot Body or True Union style Socket & Thread ends or Optional Special Reinforced (SR) Threads, and sizes 2-1/2" - 8" with Flanged Body. Polypropylene 1/2" - 2" valves with True Union style Special Reinforced (SR) Threaded ends and sizes 2-1/2" - 8" with Flanged Body.

## **Specifications**

Manufacturer Spears Fitting Size 1 Seal Type **EPDM** 

Pekerti Jaya Sdn. Bad

45 Jalan Industri USJ 1/5, Taman Perindustrian USJ 1 Subang Jay, 47600