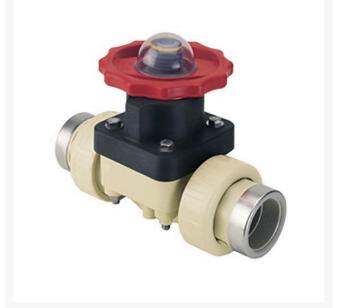

## 3/4 Gfpp Dphgm Valve EPDM w/SS Rng RG2721007PSR

## Details

This full-featured valve is engineered to provide accurate throttling control and shutoff for industrial, chemical and water treatment applications. Weir type design eliminates entrapped fluids in valve and is excellent for handling liquids with suspended solids, viscous fluids and slurries. Available in PVC, CPVC and Glass Filled Polypropylene with a variety of Diaphragm material options. PVC & CPVC 1/2" - 2" valves with Flanged Body, Spigot Body or True Union style Socket & Thread ends or Optional Special Reinforced (SR) Threads, and sizes 2-1/2" - 8" with Flanged Body. Polypropylene 1/2" - 2" valves with True Union style Special Reinforced (SR) Threaded ends and sizes 2-1/2" - 8" with Flanged Body.