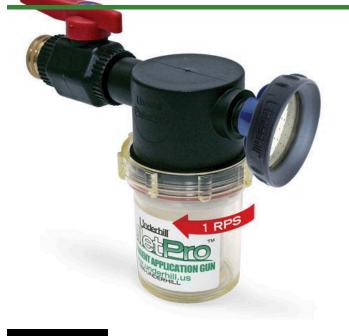

# Underhill Pelletpro Wetting Agent Applicator Gun - Control On/Off -Shower Head Nozzle - High Flow Plastic Valve & 3/4in MHT x Quick Connect

RG257

#### Details

Applicator gun for solid wetting agent tablets. This heavy-duty surfactant applicator, high-flow valve and Precision RainPro nozzle combo comprises the finest wetting agent gun available. PelletPro accepts all wetting agent tablets and provides a high volume, yet soft spray for watering or applying surfactants to tight, hydrophobic soils. Features 35+ GPM to get the job done faster; ultra Heavy-Duty construction: brass fittings, aircraft aluminum, stainless steel, precision engineered glass. Pellet rotation (1 RPS) evenly dissolves/applies tablets. 3/4" Quick Connect adapter included.

- Applicator gun with RainPro Nozzle, 3/4" quick connect
- Precision "cloudburst" Nozzle: Large droplets, fan pattern
- Includes 1" FHT x 3/4" MHT brass adapter
- Works with both 3/4' and 1' hoses
- Heavy-duty contruction; brass fittings, aircraft aluminum, stainless steel
- On/Off control