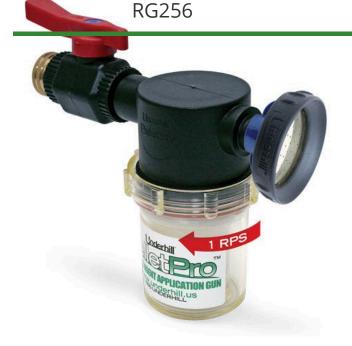

# Underhill Pelletpro Wetting Agent Applicator Gun - Control On/Off Shower Head Nozzle - High Flow Plastic Valve - 3/4in Inlet + 3/4in MHT x 1in FHT Adapter

### Details

Applicator gun for solid wetting agent tablets. This heavy-duty surfactant applicator, high-flow valve and Precision RainPro nozzle combo comprises the finest wetting agent gun available. PelletPro accepts all wetting agent tablets and provides a high volume, yet soft spray for watering or applying surfactants to tight, hydrophobic soils. Features 35+ GPM to get the job done faster; ultra Heavy-Duty construction: brass fittings, aircraft aluminum, stainless steel, precision engineered glass. Pellet rotation (1 RPS) evenly dissolves/applies tablets. 1in FHT x 3/4in MHT adapter included.

- PelletPro Applicator w/RainPro Nozzle and 1in FHTx 3/4in MHT Adapter
- Precision "Cloudburst" Nozzle: Large droplets, fan pattern
- On / Off control
- PelletPro works with both 3/4in and 1in hoses