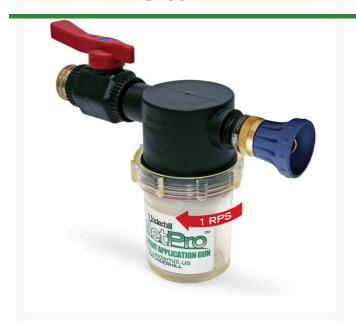

## Underhill Pelletpro Wetting Agent Applicator Gun - Control On/Off -Cloudburst Nozzle - High Flow Plastic Valve & 3/4in MHT x Quick Connect

**RG255** 

#### **Details**

Applicator gun for solid wetting agent tablets. This heavy-duty surfactant applicator, high-flow valve and Precision Cloudburst nozzle combo comprises the finest wetting agent gun available. PelletPro accepts all wetting agent tablets and provides a high volume, yet soft spray for watering or applying surfactants to tight, hydrophobic soils. Features 35+ GPM to get the job done faster; ultra Heavy-Duty construction: brass fittings, aircraft aluminum, stainless steel, precision engineered glass. Pellet rotation (1 RPS) evenly dissolves/applies tablets. 3/4" Quick Connect adapter included.

- Includes 1" FHT x 3/4" MHT brass adapter
- PelletPro works with both 3/4' and 1' hoses
- On / Off Control
- Precision "Cloudburst" Nozzle: Large droplets, fan pattern
- Heavy-duty construction; brass fittings, aircraft aluminum, stainless steel
- 35+ GPM