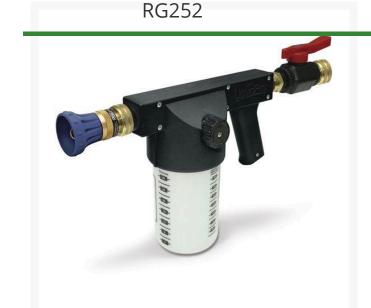

Underhill Liquidpro Wetting Agent Applicator Gun - Control On/Off -Shower Head Nozzle - High Flow Plastic Valve - 3/4in Inlet + 1in MHT x 3/4in FHT Adapter

Details

"Paint" your turf with liquid wetting agent, fertilizers or micro nutrients and cover 1000 square feet in less than a minute. The Liquid Pro applicator gun comes complete with the Precision "Cloudburst" syringe nozzle for uniform coverage or the RainPro shower head nozzle for soaking turf or other landscape. This siphon/mixing system is lightweight, chemical-resistant and UV-protected. An adjustable metering dial offers 10 additive settings including "Water Only". On/Off control. The high-density 1 quart polybottle features easy-to-read measurements in fluid ounces and milliliters. 35+ GPM. Pistol grip handle. Works with 3/4" and 1" hose.