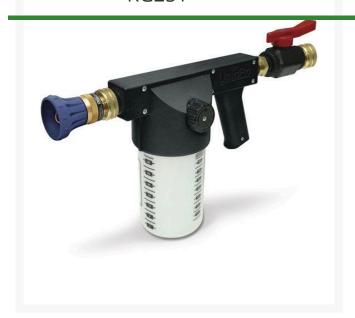

## Underhill Liquidpro Wetting Agent Applicator Gun - Control On/Off Shower Head Nozzle - High Flow Plastic Valve - 3/4in Inlet + 1in MHT x 3/4in FHT Adapter

RG251

## Details

"Paint" your turf with liquid wetting agent, fertilizers or micro nutrients and cover 1000 square feet in less than a minute. The Liquid Pro applicator gun comes complete with the Precision "Cloudburst" syringe nozzle for uniform coverage or the RainPro shower head nozzle for soaking turf or other landscape. This siphon/mixing system is lightweight, chemical-resistant and UV-protected. An adjustable metering dial offers 10 additive settings including "Water Only". On/Off control. The high-density 1 quart polybottle features easy-to-read measurements in fluid ounces and milliliters. 35+ GPM. Pistol grip handle. Works with 3/4" and 1" hose.