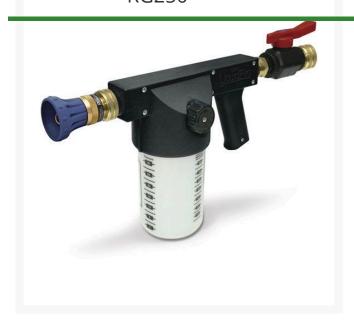

## Underhill Liquidpro Wetting Agent Applicator Gun - Control On/Off -Cloudburst Nozzle - High Flow Valve -3/4in Inlet - 1'MHT x 3/4in FHT Adapter & 3/4in MHT x Quick Connect

RG250

## Details

"Paint" your turf with liquid wetting agent, fertilizers or micro nutrients and cover 1000 square feet in less than a minute. The Liquid Pro applicator gun comes complete with the Precision "Cloudburst" syringe nozzle for uniform coverage or the RainPro shower head nozzle for soaking turf or other landscape. This siphon/mixing system is lightweight, chemical-resistant and UV-protected. An adjustable metering dial offers 10 additive settings including "Water Only". On/Off control. The high-density 1 quart polybottle features easy-to-read measurements in fluid ounces and milliliters. 35+ GPM. Pistol grip handle. Works with 3/4" and 1" hose.