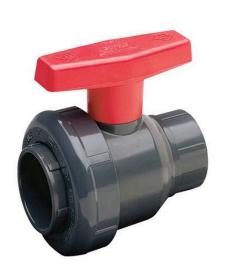

## 3/4 PVC Se Ball Valve (Soc) Viton

RG2432007G

## Details

This quarter-turn shut off valve is widely chosen for heavy duty use in industrial & chemical, turf & irrigation, and pool & spa applications. Available in IPS sizes 1/2" through 4" with choice of socket or threaded end connectors. Pressure Rating @ 73F (23C), Water 1/2" - 2" 235 psi. 3" - 4" 150 psi. Maximum Service Temperature PVC = 140F (60C); Temperature/Pressure De-ratings Apply. Rated for Vacuum Service.