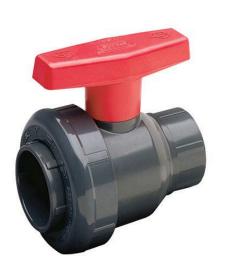

## 1 PVC Se Ball Valve (Soc) EPDM

RG2422010G

## Details

This quarter-turn shut off valve is widely chosen for heavy duty use in industrial & chemical, turf & irrigation, and pool & spa applications. Available in IPS sizes 1/2" through 4" with choice of socket or threaded end connectors. Pressure Rating @ 73F (23C), Water 1/2" - 2" 235 psi. 3" - 4" 150 psi. Maximum Service Temperature PVC = 140F (60C); Temperature/Pressure De-ratings Apply. Rated for Vacuum Service.