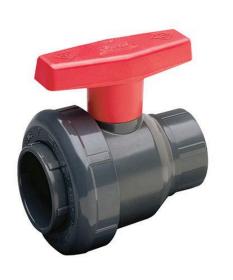

## 4 PVC Se Ball Valve (Soc) Buna

RG2412040G

## Details

This quarter-turn shut off valve is widely chosen for heavy duty use in industrial & chemical, turf & irrigation, and pool & spa applications. Available in IPS sizes 1/2" through 4" with choice of socket or threaded end connectors. Pressure Rating @ 73F (23C), Water 1/2" - 2" 235 psi. 3" - 4" 150 psi. Maximum Service Temperature PVC = 140F (60C); Temperature/Pressure De-ratings Apply. Rated for Vacuum Service.

## Specifications

Manufacturer Seal Type Spears Buna-N