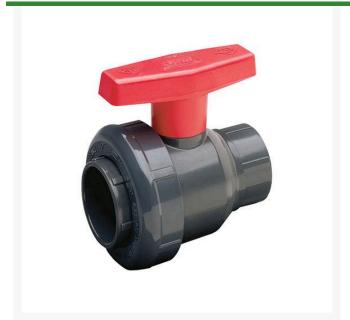

## 1/2 PVC Se Ball Valve (Soc) Buna

RG2412005G

## **Details**

This quarter-turn shut off valve is widely chosen for heavy duty use in industrial & chemical, turf & irrigation, and pool & spa applications. Available in IPS sizes 1/2" through 4" with choice of socket or threaded end connectors. Pressure Rating @ 73F (23C), Water 1/2" - 2" 235 psi. 3" - 4" 150 psi. Maximum Service Temperature PVC = 140F (60C); Temperature/Pressure De-ratings Apply. Rated for Vacuum Service.

## **Specifications**

Manufacturer Spears
Box Quantity 10
Fitting Size 1/2
Package Quantity 1
Seal Type Buna-N

Pekerti Jaya Sdn. Bad

45 Jalan Industri USJ 1/5, Taman Perindustrian USJ 1 Subang Jay, 47600 603-80216684