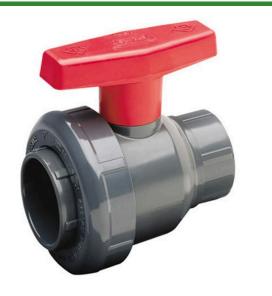

## 1-1/4 PVC Se Ball Valve Thd Buna

RG2411012G

## Details

This quarter-turn shut off valve is widely chosen for heavy duty use in industrial & chemical, turf & irrigation, and pool & spa applications. Available in IPS sizes 1/2" through 4" with choice of socket or threaded end connectors. Pressure Rating @ 73F (23C), Water 1/2" - 2" 235 psi 3" - 4" 150 psi. Maximum Service Temperature PVC = 140F (60C), Temperature/Pressure De-ratings Apply. Rated for Vacuum Service. All Valves Assembled with Silicone-Free, Water Soluble Lubricant.