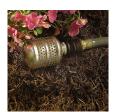

## Details

Some fragile plants and flowers require a lighter touch. This bubbler delivers water into the soil, preventing erosion and water waste. Protect your plants and the dirt around them with a soft, bubbling flow of water that quickly absorbs into the ground. Spot-water garden beds, container gardens, vegetables and flowers with a flow aimed directly at the roots, without disturbing surrounding soil. Attach to end of hose to allow water to gently soak into ground without erosion. Ideal for watering delicate plants that will not tolerate direct spray.