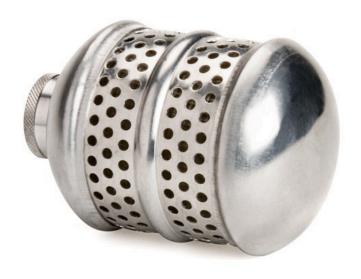

## **Metal Bubbler Nozzle**

RG2352

## Details

Some fragile plants and flowers require a lighter touch. This bubbler delivers water into the soil, preventing erosion and water waste. Protect your plants and the dirt around them with a soft, bubbling flow of water that quickly absorbs into the ground. Spot-water garden beds, container gardens, vegetables and flowers with a flow aimed directly at the roots, without disturbing surrounding soil. Attach to end of hose to allow water to gently soak into ground without erosion. Ideal for watering delicate plants that will not tolerate direct spray.

- Gently soak bedding plants without erosion
- Metal Nozzle