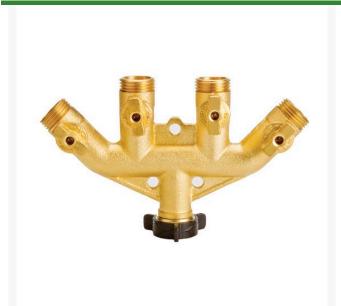

## Valve - 3/4" Brass Shutoff - 4-WAY Outlet

RG2332

## **Details**

Control water for one to four hoses with commercial grade, high flow shutoff valves providing 35% more water flow than standard shutoff valves. Rust-resistant, heavy duty brass with independent shutoff controls in single, 2-way "Y" and 4-way hose connections to provide peak performance from sprinklers and nozzles. Extra large handles for easy grip and turn. Easy-on swivel connectors. Withstands hot water temperatures. Fits 3/4" hose.