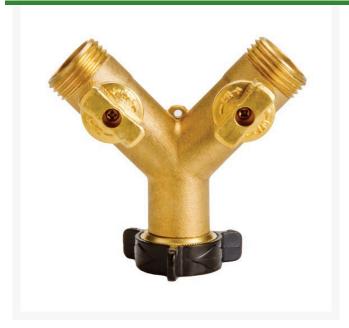

## Valve - 3/4" Brass Shutoff - 2-WAY Y

RG2331

## **Details**

Control water for one to four hoses with commercial grade, high flow shutoff valves providing 35% more water flow than standard shutoff valves. Rust-resistant, heavy duty brass with independent shutoff controls in single, 2-way "Y" and 4-way hose connections to provide peak performance from sprinklers and nozzles. Extra large handles for easy grip and turn. Easy-on swivel connectors. Withstands hot water temperatures. Fits 3/4" hose.