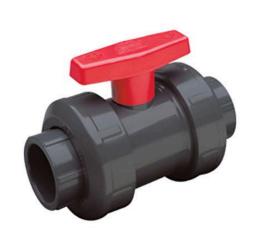

## **4 PVC True Union Ball Valve (Soc) EPDM** RG2322040

## Details

The unique design features of this quarter-turn shut off valve make it one of the most specified ball valves for industrial and chemical processing applications. Available in IPS sizes 1/2" through 4" with choice of socket, threaded or flanged end connectors, and 6" (venturied 4" valve) with choice of either socket or flanged end connectors. Also available in metric socket sizes 20 mm through 110 mm, and 1/2" through 4" BSP threads. Pressure Rating @ 73F (23C), Water 1/2" - 4" 235 psi 6" - 8"; 150 psi All Flanged 150 psi. Maximum Service Temperature PVC = 140F (60C) CPVC = 200F (93C) Temperature/Pressure De-ratings Apply. Rated for Vacuum Service.