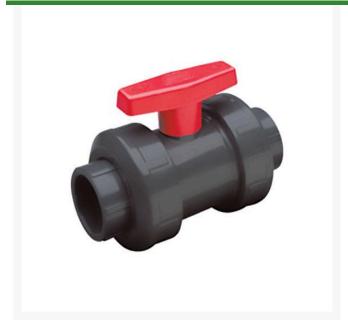

## 2-1/2 PVC True Union Ball Valve Thd EPDM

RG2321025

## **Details**

The unique design features of this quarter-turn shut off valve make it one of the most specified ball valves for industrial and chemical processing applications. Available in IPS sizes 1/2" through 4" with choice of socket, threaded or flanged end connectors, and 6" (venturied 4" valve) with choice of either socket or flanged end connectors. Also available in metric socket sizes 20 mm through 110 mm, and 1/2" through 4" BSP threads. Pressure Rating @ 73F (23C), Water 1/2" - 2" 235 psi. 2-1/2" -6" 150 psi. Flanged 150 psi. Maximum Service Temperature PVC = 140F (60C) CPVC = 200F (93C) Temperature/Pressure de-ratings apply; rated for vacuum service. All Valves assembled with Silicone-Free, Water Soluble Lubricant. 6" Venturied Valves are 4" Ball Valves equipped with 4x6 End Connectors.