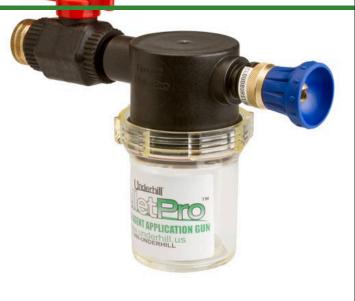

# Underhill Pelletpro Wetting Agent Applicator Gun - Control On/Off -Cloudburst Nozzle - High Flow Plastic Valve - 3/4in Inlet + 3/4in MHT x 1in FHT

Adapter RG226

#### Details

Underhill's Pellet Pro is designed to provide gentle ultra-soft spray when watering or applying surfactants to tight, hydrophobic soils. It applies surfacatants so evenly and quickly, making it the top choice of irrigation professionals worldwide. Includes 1in FHT x 3/4in MHT Adapter. Applicator gun for solid wetting agent tablets. This heavy-duty surfactant applicator, high-flow valve and Precision Cloudburst nozzle combo comprises the finest wetting agent gun available. PelletPro accepts all wetting agent tablets and provides a high volume, yet soft spray for watering or applying surfactants to tight, hydrophobic soils. Features 35+ GPM to get the job done faster; ultra Heavy-Duty construction: brass fittings, aircraft aluminum, stainless steel, precision engineered glass. Pellet rotation (1 RPS) evenly dissolves/applies tablets. 1" x 3/4" MHT adapter included.

- 48 GPM (18L)
- On/Off control
- Heavy-duty brass fittings
- "Cloudburst" nozzle delivers large droplets in an outstanding fan pattern
- Use 3/4in or 1in hose connection
- Includes 1in FHT x 3/4in MHT Adapter

## **Underhill Pelletpro Wetting Agent** Applicator Gun - Control On/Off -**Cloudburst Nozzle - High Flow Plastic** Valve - 3/4in Inlet + 3/4in MHT x 1in FHT Adaptor

| RG226 | Replacement Parts |                        |
|-------|-------------------|------------------------|
|       | RG227             | Underhill Pelletpro    |
|       |                   | Bowl Only (No Gasket)  |
|       | RG228             | Underhill Pelletpro    |
|       |                   | Bowl Buna Gasket       |
|       | RG229             | Underhill Plastic High |
|       |                   | Flow Control Valve -   |
|       |                   | 3/4in MHT x 3/4in FHT  |
|       | RG2702            | Underhill Precision    |
|       |                   | Cloudburst Nozzle - 48 |
|       |                   | gpm @ 80PSI - 3/4in    |
|       |                   | FHT - Blue             |
|       | RG2705            | Underhill Brass Hose   |
|       |                   | Adapter - 1in FHT x    |
|       |                   | 3/4in MHT              |
|       |                   |                        |