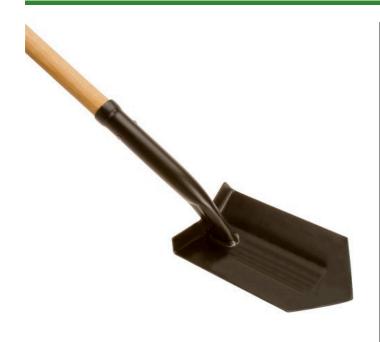

## Trenching Shovel - 6in RG21226

## Details

It's the right tool for irrigation trenching, made of heavy-duty 14-gauge steel that's heat treated and tempered. Prevents mud buildup. Unique full forward turned step and user-friendly neck design. Full-contact socket resists collapsing; handle breakage. Weld joining neck to head outperforms open-back designs. Fine grained northern ash handles.

- Heavy-duty, 14-gauge heat-treated and tempered steel
- Fine-grain northern ash handle
- 6" x 11" head
- Prevents mud build-up
- Full forward turned step
- Full-contact socket