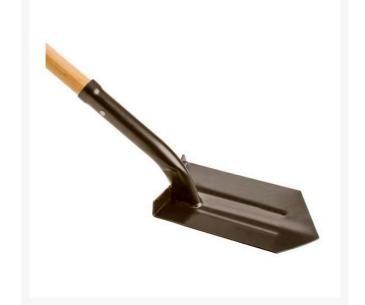

## Trenching Shovel - 4in RG21224

## Details

It's the right tool for irrigation trenching, made of heavy-duty 14-gauge steel that's heat treated and tempered. Prevents mud buildup. Unique full forward turned step and user-friendly neck design. Full-contact socket resists collapsing; handle breakage. Weld joining neck to head outperforms open-back designs. Fine grained northern ash handles.

- Heavy-duty
- Prevents mud build-up
- Full forward turned step
- Full-contact socket
- Weld joining neck to head outperforms openback designs