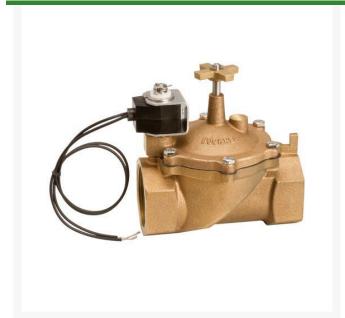

## Valve - Brass 1-1/2 NPT VBDW15

RG20933

## **Details**

The VBDW Series contamination-resistant valve features an innovative 3-way solenoid that permits the valve to open fully under most flow conditions. It is made of high quality cast brass and stainless steel for long wear and cost effectiveness. All internal valve components are accessible through the top of the valve for easy maintenance. Especially suited for commercial, industrial or golf course use, this valve may be used either as a remote control valve or a mainline master control valve.