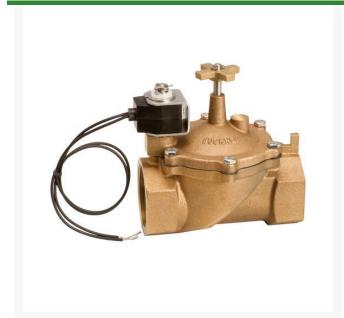

## Valve - Brass 2 NPT VBDW20

RG20934

## **Details**

The VBDW Series contamination-resistant valve features an innovative 3-way solenoid that permits the valve to open fully under most flow conditions. It is made of high quality cast brass and stainless steel for long wear and cost effectiveness. All internal valve components are accessible through the top of the valve for easy maintenance. Especially suited for commercial, industrial or golf course use, this valve may be used either as a remote control valve or a mainline master control valve.