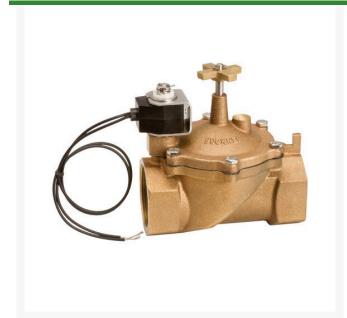

## Valve - Brass 1-1/4 NPT VBDW12

RG20932

## **Details**

The VBDW Series contamination-resistant valve features an innovative 3-way solenoid that permits the valve to open fully under most flow conditions. It is made of high quality cast brass and stainless steel for long wear and cost effectiveness. All internal valve components are accessible through the top of the valve for easy maintenance. Especially suited for commercial, industrial or golf course use, this valve may be used either as a remote control valve or a mainline master control valve.