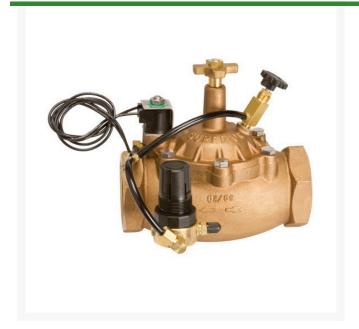

## **Details**

The VBPRA Series cast brass pressure regulating valves are suited to special irrigation purposes. They are designed to reduce and regulate elevated pressures to more usable pressure ranges without adversely reducing the flow through the valve. This valve can thus be used as a master mainline pressure regulating valve or as an individual circuit control valve to equalize pressure throughout an irrigation system. Pressure regulation and equalization greatly improve sprinkler and drip performance. These pressure regulating valves are ideal for irrigation systems with contaminated water where precise control of downstream operating pressures is important.