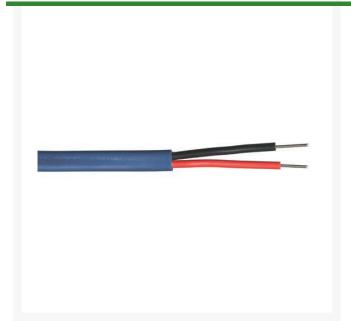

## Wire - 14/2 Maxi Black 2500'

RG180127-2500

## **Details**

Compatible with RainBird, Baseline and Underhill systems - These decoder systems utilize 14 AWG/2c or 12 AWG/2c "Maxi" cable. See specification number P7072D for available jacket colors of Maxi cable. The decoder cable shall be 14 AWG/2c or 12 AWG/2c "Maxi" cable as shown on the irrigation plans and specifications. The cable shall include two types of UF wires with a PE outer jacket. The colors of the outer jacket shall be as called-for in the irrigation plans and specifications. Paige Electric Co., LP specification number P7072D (http://www.paigewire.com/specs/P7072D.htm)