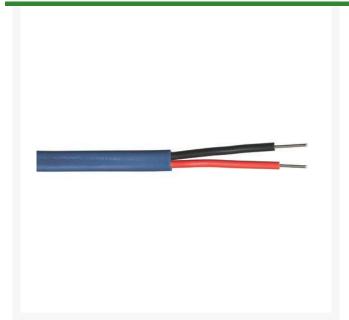

## Wire - 14/2 Maxi Yellow 2500'

RG180118-2500

## **Details**

Compatible with RainBird, Baseline and Underhill systems - These decoder systems utilize 14 AWG/2c or 12 AWG/2c "Maxi" cable. See specification number P7072D for available jacket colors of Maxi cable. The decoder cable shall be 14 AWG/2c or 12 AWG/2c "Maxi" cable as shown on the irrigation plans and specifications. The cable shall include two types of UF wires with a PE outer jacket. The colors of the outer jacket shall be as called-for in the irrigation plans and specifications. Paige Electric Co., LP specification number P7072D (http://www.paigewire.com/specs/P7072D.htm)