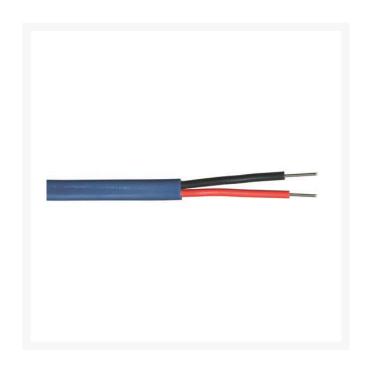

## Wire - 14/2 Maxi Red 2500'

RG180115-2500

## **Details**

Compatible with RainBird, Baseline and Underhill systems - These decoder systems utilize 14 AWG/2c or 12 AWG/2c "Maxi" cable. See specification number P7072D for available jacket colors of Maxi cable. The decoder cable shall be 14 AWG/2c or 12 AWG/2c "Maxi" cable as shown on the irrigation plans and specifications. The cable shall include two types of UF wires with a PE outer jacket. The colors of the outer jacket shall be as called-for in the irrigation plans and specifications. Paige Electric Co., LP specification number P7072D (http://www.paigewire.com/specs/P7072D.htm)