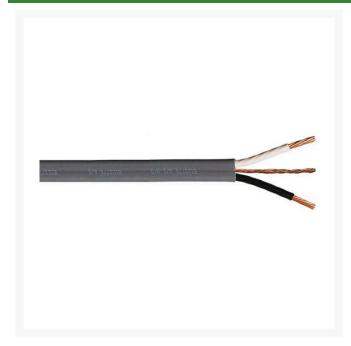

## **Details**

Type UF-B Cable (120 VAC systems only) - This type of cable facilitates installation since the three conductors are installed within an outer jacket, which gives the cable more robust qualities.

Available from 14 AWG/2c-with ground up to 6 AWG/ 2c-with ground. All branch circuit power cables shall be type UF-B. They are to be UL® listed for direct burial, and rated at 600 volts. The cable shall include "three conductors". The inner copper conductors shall be insulated with high dielectric PVC and Nylon. The outer jacket will be gray PVC and is to be sunlight resistant. The inner conductors are colored black, white, and bare copper. Paige Electric Co., LP specification number P7295D