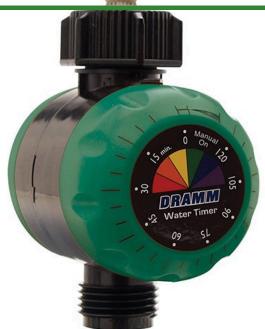

## **Dramm Colorstorm Water Timer**

RG15044-G

## **Details**

Conserve water and prevent over-watering. The Dramm easy-to-use automatic timer operates with a turn of the dial to the number of minutes you would like to water (from 5 to 120 minutes) then simply turn the water on. The timer counts down like an egg timer and shuts the water off with no battery to replace. Use on standard 3/4" GHT water hose. Green.