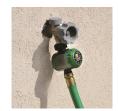

## **Details**

Conserve water and prevent over-watering. The Dramm easy-to-use automatic timer operates with a turn of the dial to the number of minutes you would like to water (from 5 to 120 minutes) then simply turn the water on. The timer counts down like an egg timer and shuts the water off with no battery to replace. Use on standard 3/4" GHT water hose. Green.