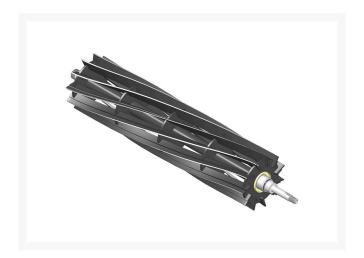

# **Reel - 11 Blade** R107-7635

#### **Details**

R&R Reel blades are manufactured from high carbon-boron alloy steel and then hardened to RC46-49 to match the temper of our bedknives and original equipment bedknives. All R&R Reels are cylindrically ground on bearing surfaces and then relief ground. Reels are then precision computer balanced for extended bearing and reel life. R&R Products Reels are guaranteed against defects in material and workmanship for the life of the reel under normal use.

- High Carbon-Boron Alloy Steel
- Cylindrically Ground on Bearing Surfaces
- Precision Computer Balanced