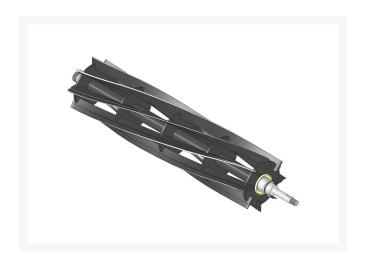

#### **Details**

R&R Reel blades are manufactured from high carbon-boron alloy steel and then hardened to RC46-49 to match the temper of our bedknives and original equipment bedknives. All R&R Reels are cylindrically ground on bearing surfaces and then relief ground. Reels are then precision computer balanced for extended bearing and reel life. R&R Products Reels are guaranteed against defects in material and workmanship for the life of the reel under normal use.

- High Carbon-Boron Alloy Steel
- Cylindrically Ground on Bearing Surfaces
- Precision Computer Balanced