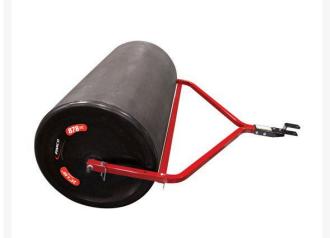

## Fimco Poly Lawn Roller - 24in x 48in

RFLRP2448

## Details

Lawn rollers level turf to combat the effects of freezing, burrowing animals, wheel track ruts, and can be used for packing seeding and soil for newly laid sod. The durable polyethylene roller drum resists rust and dents. The steel roller drum and end cap are manufactured with heavy, 14-gauge steel. Fill with water or sand. Rollers are lightweight when empty for easy transport and storage. Rounded end caps prevent gouging or marking. Includes 1" hitch tubes and tow hitch.

- 48" wide roller drum for fast coverage; 24" diameter
- Rounded End Caps prevent gouging and will not leave ruts
- Polyethylene drum resist rust and dents
- Lightweight when empty, for easy transportation and storage
- 1" hitch tubes and tow hitch
- Common hitch pin attachment for easy use with any vehicle.
- Provides level surface to combat effects of freezing, burrowing animals, and wheel track ruts
- Effective packing of new seeding and soil to root contact for newly laid sod
- 92 lbs, 880 lbs with water
- May be filled with water or sand