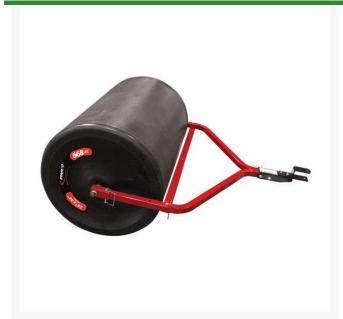

## **Details**

Lawn rollers level turf to combat the effects of freezing, burrowing animals, wheel track ruts, and can be used for packing seeding and soil for newly laid sod. The durable polyethylene roller drum resists rust and dents. The steel roller drum and end cap are manufactured with heavy, 14-gauge steel. Fill with water or sand. Rollers are lightweight when empty for easy transport and storage. Rounded end caps prevent gouging or marking. Includes 1" hitch tubes and tow hitch.

- 36" wide roller drum for fast coverage; 24" diameter
- Rounded End Caps prevent gouging and will not leave ruts
- Polyethylene drum resist rust and dents
- Lightweight when empty, for easy transportation and storage
- Includes 1" hitch tubes and tow hitch
- Common hitch pin attachment for easy use with any vehicle.
- Provides level surface to combat effects of freezing, burrowing animals, and wheel track ruts
- Effective packing of new seeding and soil to root contact for newly laid sod
- 76 lbs, 670 lbs with water
- May be filled with water or sand