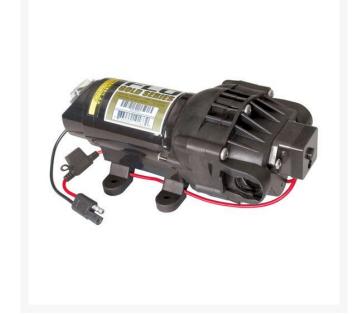

# Fimco High Flo 12V 8 Amp Pump - 2.1 gpm

#### **Details**

Demand switch pumps operate only when liquid flow is required. Pump and motor stop instantly when discharge is closed. Diaphragm design eliminates troublesome shaft seal. Pump can be run indefinitely without damage. Chemical-resistant Santoprene diaphragm and Viton valves ideal for pesticide spraying. 12 Volt pumps available in three flow rates.

### **Specifications**

Manufacturer Fimco
Flow Rate 2.1 gpm
Maximum Pressure 60 psi