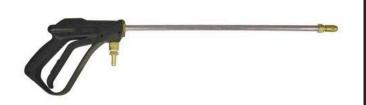

## Fimco Deluxe Pistol Grip Handgun

RF5273959

A comfortable pistol grip handgun with excellent control. Provides flow rates up to 5 G.P.M. at 300 psi. Features an 18" aluminum wand with adjustable pattern tip spraying from cone to straight stream. Includes X-26 brass spray tip. One year warranty.

- Flow Rates Up to 5 GPM, 300 PSI
- Pistol Grip Handgun
- 18" Aluminum Wand
- Adjustable Pattern Tip From Cone to Straight Stream

**Specifications** 

Manufacturer Fimco Flow Rate 5 gpm

**Replacement Parts** 