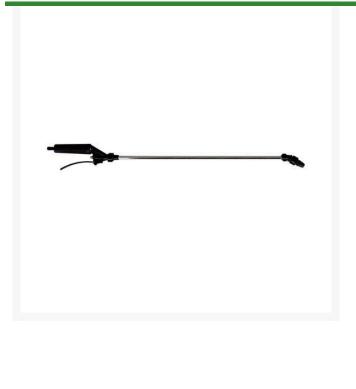

## Details

Spray this economical 29" trigger spray gun features a metal extension of 19" long with a 30 degree offset tip to adjust pattern from cone spray to straight stream. Maximum operating pressure 100 psi. Trigger locks for continuous operation. 3/8" hose shank. Includes X-26 spray tip. One year warranty.

- Overall Gun Length 29"
- Metal Extension is 19" Long w/30 degree Offset Tip
- 3/8" Hose Shank Connection
- Tip w/Adjusting Pattern From Cone Spray to Straight Stream
- 100 psi Maximum Operating Pressure
- Trigger Locks for Continuous Operation