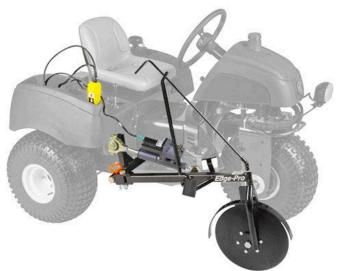

### **Details**

The ultimate cart path edger! The Edge-Pro 300 mounts on most utility vehicles or sand trap rakes to edge a professional, manicured look on any formed concrete cart path or curbing in a fraction of the time it takes with traditional equipment. This new universal design allows mounting on either side for ease of operation. The heavy-duty 14" curved cutting disc follows the path of the curbing, installs quickly with only 4 bolts, then connects to the battery for power and you are ready to edge. One golf course operator can safely edge 18 holes in one day - just follow the path and the Edge-Pro delivers a perfect edge every time.