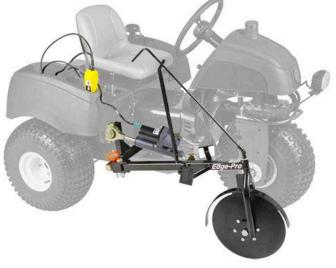

### **Details**

The ultimate cart path edger! The Edge-Pro 300 mounts on most utility vehicles or sand trap rakes to edge a professional, manicured look on any formed concrete cart path or curbing in a fraction of the time it takes with traditional equipment. This new universal design allows mounting on either side for ease of operation. The heavy-duty 14" curved cutting disc follows the path of the curbing, installs quickly with only 4 bolts, then connects to the battery for power and you are ready to edge. One golf course operator can safely edge 18 holes in one day - just follow the path and the Edge-Pro delivers a perfect edge every time.