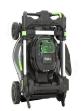

## **Details**

The EGO POWER+ 20" Self-Propelled Mower delivers the torque of gas. No other cordless mower matches or surpasses the power of gas mowers, making the EGO Power+ Mowers a true gas replacement lawn mower. A 20" steel deck, a 60-minute run time, a brushless motor and a variable-speed, self-propelled system are just a few of the features that make this mower incredible. Compatible with all EGO POWER+ ARC Lithium batteries (available separately) to deliver Power Beyond Belief.

- 20 inch Steel Deck
- 56-Volt Lithion Battery
- High-Efficiency Brushless Motor
- Push-Button Start
- Variable Speed Control
- Weather-Resistant Construction (ipx4)
- 3-in-1 Mulching, Bagging and Side Discharge
- Folds Easily for Compact Storage
- Single Lever 6-Position Deck-Height Adjustment
- Easy-Access Grass Bag
- LED Headlights
- 5 Year Warranty