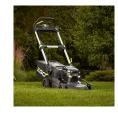

## EGO 20in Self Propelled Lawn Mower w/Steel Deck - Bare Tool Only

REGLM2020SP

## **Details**

The EGO POWER+ 20" Self-Propelled Mower delivers the torque of gas. No other cordless mower matches or surpasses the power of gas mowers, making the EGO Power+ Mowers a true gas replacement lawn mower. A 20" steel deck, a 60-minute run time, a brushless motor and a variable-speed, self-propelled system are just a few of the features that make this mower incredible. Compatible with all EGO POWER+ ARC Lithium batteries (available separately) to deliver Power Beyond Belief.

- 20 inch Steel Deck
- 56-Volt Lithion Battery
- High-Efficiency Brushless Motor
- Push-Button Start
- Variable Speed Control
- Weather-Resistant Construction (ipx4)
- 3-in-1 Mulching, Bagging and Side Discharge
- Folds Easily for Compact Storage
- Single Lever 6-Position Deck-Height Adjustment
- Easy-Access Grass Bag
- LED Headlights
- 5 Year Warranty