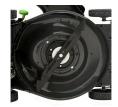

- 20 inch Steel Deck
- 56-Volt Lithion Battery
- High-Efficiency Brushless Motor
- Push-Button Start
- Variable Speed Control
- Weather-Resistant Construction (ipx4)
- 3-in-1 Mulching, Bagging and Side Discharge
- Folds Easily for Compact Storage
- Single Lever 6-Position Deck-Height Adjustment
- Easy-Access Grass Bag
- LED Headlights
- 5 Year Warranty