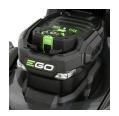

## **Details**

The EGO POWER+ 20" Self-Propelled Mower delivers the torque of gas. No other cordless mower matches or surpasses the power of gas mowers, making the EGO Power+ Mowers a true gas replacement lawn mower. A 20" steel deck, a 60-minute run time, a brushless motor and a variable-speed, self-propelled system are just a few of the features that make this mower incredible. Compatible with all EGO POWER+ ARC Lithium batteries (available separately) to deliver Power Beyond Belief.

- 20 inch Steel Deck
- 56-Volt Lithion Battery
- High-Efficiency Brushless Motor
- Push-Button Start
- Variable Speed Control
- Weather-Resistant Construction (ipx4)
- 3-in-1 Mulching, Bagging and Side Discharge
- Folds Easily for Compact Storage
- Single Lever 6-Position Deck-Height Adjustment
- Easy-Access Grass Bag
- LED Headlights
- 5 Year Warranty