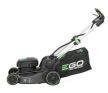

## **Details**

The EGO POWER+ 20" Self-Propelled Mower delivers the torque of gas. No other cordless mower matches or surpasses the power of gas mowers, making the EGO Power+ Mowers a true gas replacement lawn mower. A 20" steel deck, a 60-minute run time, a brushless motor and a variable-speed, self-propelled system are just a few of the features that make this mower incredible. Compatible with all EGO POWER+ ARC Lithium batteries (available separately) to deliver Power Beyond Belief.

- 20 inch Steel Deck
- 56-Volt Lithion Battery
- High-Efficiency Brushless Motor
- Push-Button Start
- Variable Speed Control
- Weather-Resistant Construction (ipx4)
- 3-in-1 Mulching, Bagging and Side Discharge
- Folds Easily for Compact Storage
- Single Lever 6-Position Deck-Height Adjustment
- Easy-Access Grass Bag
- LED Headlights
- 5 Year Warranty