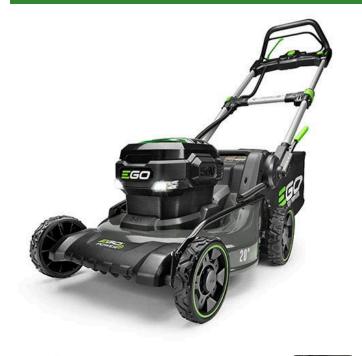

## EGO 20in Self Propelled Lawn Mower w/Steel Deck - Bare Tool Only

REGLM2020SP

## **Details**

The EGO POWER+ 20" Self-Propelled Mower delivers the torque of gas. No other cordless mower matches or surpasses the power of gas mowers, making the EGO Power+ Mowers a true gas replacement lawn mower. A 20" steel deck, a 60-minute run time, a brushless motor and a variable-speed, self-propelled system are just a few of the features that make this mower incredible. Compatible with all EGO POWER+ ARC Lithium batteries (available separately) to deliver Power Beyond Belief.

- 20 inch Steel Deck
- 56-Volt Lithion Battery
- High-Efficiency Brushless Motor
- Push-Button Start
- Variable Speed Control
- Weather-Resistant Construction (ipx4)
- 3-in-1 Mulching, Bagging and Side Discharge
- Folds Easily for Compact Storage
- Single Lever 6-Position Deck-Height Adjustment
- Easy-Access Grass Bag
- LED Headlights
- 5 Year Warranty