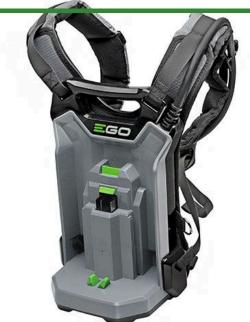

## **Details**

The EGO POWER+ Backpack Link adds more run time and less weight to your EGO tools. The Backpack Link is a universal system allowing the user to put the weight of any EGO battery on your back rather than on the tool or in your hand for convenience. Connect the Backpack Link to any of your handheld EGO tools to reduce fatigue, while providing proper support to accomplish all your landscaping tasks. Constructed with padded shoulder straps, a chest buckle and hook. Carry the weight of the battery on your back, not on the tool. Get the bigger jobs done faster with the POWER+ Backpack Link. Compatible with all EGO POWER+ ARC Lithium batteries (available separately) to deliver Power Beyond Belief. Please note: This product is restricted from air freight and will only be shipped ground freight.

Please note: This product is considered either bulky or otherwise restricted from shipment by air, and will only be shipped ground freight.

- Carry Any EGO Battery On Your Back Rather Than On the Tool
- Add More Run Time to Your Handheld Tools, Not Weight
- Suitable for Use with ALL EGO Handheld Tools
- Weather-Resistant Construction
- Compatible with All EGO POWER+ 56V Batteries