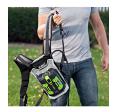

## **Details**

The EGO POWER+ Backpack Link adds more run time and less weight to your EGO tools. The Backpack Link is a universal system allowing the user to put the weight of any EGO battery on your back rather than on the tool or in your hand for convenience. Connect the Backpack Link to any of your handheld EGO tools to reduce fatigue, while providing proper support to accomplish all your landscaping tasks. Constructed with padded shoulder straps, a chest buckle and hook. Carry the weight of the battery on your back, not on the tool. Get the bigger jobs done faster with the POWER+ Backpack Link. Compatible with all EGO POWER+ ARC Lithium batteries (available separately) to deliver Power Beyond Belief. Please note: This product is restricted from air freight and will only be shipped ground freight.

Please note: This product is considered either bulky or otherwise restricted from shipment by air, and will only be shipped ground freight.

- Carry Any EGO Battery On Your Back Rather Than On the Tool
- Add More Run Time to Your Handheld Tools, Not Weight
- Suitable for Use with ALL EGO Handheld Tools
- Weather-Resistant Construction
- Compatible with All EGO POWER+ 56V Batteries