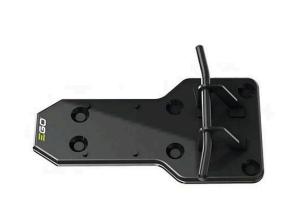

## EGO Wall Mounted Hanging Frame For CHX5500 & BAX1501

REGAWH1500

## Details

The solid steel panel and rigid tube hanger makes it reliable and durable. Plus, there are 6 evenly distributed fixing holes to secure it against any wall. With the smart charger design, you can also plug/unplug the connector to make sure you are ready for any job.

- Hang and Plug In Your Commercial BAX1501 Backpack Battery and Charger
- 6 Fixing Holes Firmly Hold Frame Against the Wall
- Your Will Always Be Ready for the Job