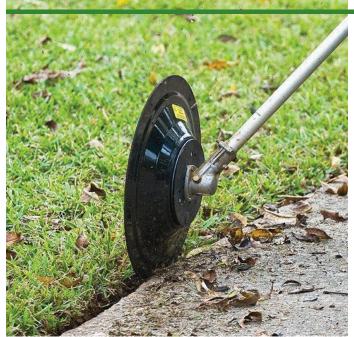

## **Details**

The EDGIT PRO is a trimming and edging guide for straight shaft trimmers. It indicates where the trimmer's string is cutting and holds the trimmer's spinning string in the groove. The EDGIT PRO 14" disk rolls down the edge like a measuring wheel, guiding the string as it cuts a half-inch wide groove, producing perfect vertical edges on mulch beds, curbs and sidewalks... as fast as you can walk. Hold the trimmer level and use it as a mower deck. Use it to trim and mow bunker faces, plus edge sand traps, paved cart paths, sidewalks, curbs and mulched beds. For use on straight shaft trimmers only. Diameter 14".

- Precise guide for accurate edging
- Cuts 1/2" wide groove
- Can be used as mower deck
- 14" diameter