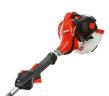

## **Echo SHC-225S Shafted Hedge Trimmer 20in**

RECSHC225S

The ECHO SHC-225S gas hedge trimmer is ideal for cutting low growth and smaller shrubs with a 20 in. short-shaft length with 21 in. double-sided, double-reciprocating RazorEdge blades for long-lasting sharpness and cutting performance. Enjoy maximum maneuverability, 1-30 starting system, vibration reduction system for increased comfort, and over-molded left and right-handed grips. 21.2cc. 20 in. shaft. 12.3 lbs.

Please note: This product is considered either bulky or otherwise restricted from shipment by air, and will only be shipped ground freight.

- 21.2 cc Professional-Grade , 2-Stroke Engine for Outstanding Performance
- 21 in Double-Sided, Double-Reciprocating RazorEdge Blades for Long-Lasting Sharpness
- 20 in Shaft Length for Easy Maneuverability
- Commercial-Dukty Air Filtration System for Long Engine Life
- Vibration Reduction System for Increased Comfort
- i-30 Starting System for Reduced Effort Starting

## **Specifications**

Manufacturer Echo Blade Length 21 in

Engine Displacement 21.2 cc (1.3 cu in)

Fuel Capacity 14.2 fl oz Shaft Length 20 in Starting System i-30 Weight (lbs) 12.3 lb

Pekerti Jaya Sdn. Bad