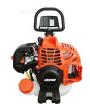

## **Echo SHC-225S Shafted Hedge Trimmer 20in**

RECSHC225S

The ECHO SHC-225S gas hedge trimmer is ideal for cutting low growth and smaller shrubs with a 20 in. short-shaft length with 21 in. double-sided, double-reciprocating RazorEdge blades for long-lasting sharpness and cutting performance. Enjoy maximum maneuverability, 1-30 starting system, vibration reduction system for increased comfort, and over-molded left and right-handed grips. 21.2cc. 20 in. shaft. 12.3 lbs.

Please note: This product is considered either bulky or otherwise restricted from shipment by air, and will only be shipped ground freight.

- 21.2 cc Professional-Grade , 2-Stroke Engine for Outstanding Performance
- 21 in Double-Sided, Double-Reciprocating RazorEdge Blades for Long-Lasting Sharpness
- 20 in Shaft Length for Easy Maneuverability
- Commercial-Dukty Air Filtration System for Long Engine Life
- Vibration Reduction System for Increased Comfort
- i-30 Starting System for Reduced Effort Starting

## **Specifications**

Manufacturer Echo Blade Length 21 in

Engine Displacement 21.2 cc (1.3 cu in)

Fuel Capacity 14.2 fl oz Shaft Length 20 in Starting System i-30 Weight (lbs) 12.3 lb

Pekerti Jaya Sdn. Bad