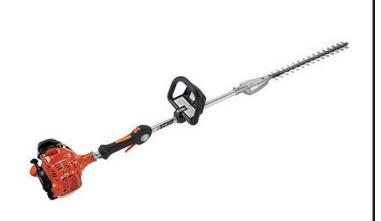

## **Echo SHC-225S Shafted Hedge Trimmer 20in**

RECSHC225S

The ECHO SHC-225S gas hedge trimmer is ideal for cutting low growth and smaller shrubs with a 20 in. short-shaft length with 21 in. double-sided, double-reciprocating RazorEdge blades for long-lasting sharpness and cutting performance. Enjoy maximum maneuverability, 1-30 starting system, vibration reduction system for increased comfort, and over-molded left and right-handed grips. 21.2cc. 20 in. shaft. 12.3 lbs.

Please note: This product is considered either bulky or otherwise restricted from shipment by air, and will only be shipped ground freight.

- 21.2 cc Professional-Grade , 2-Stroke Engine for Outstanding Performance
- 21 in Double-Sided, Double-Reciprocating RazorEdge Blades for Long-Lasting Sharpness
- 20 in Shaft Length for Easy Maneuverability
- Commercial-Dukty Air Filtration System for Long Engine Life
- Vibration Reduction System for Increased Comfort
- i-30 Starting System for Reduced Effort Starting