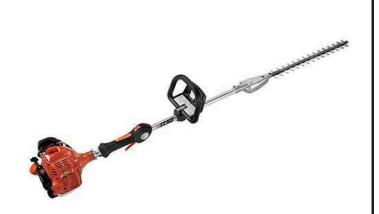

## **Echo SHC-225 Shafted Hedge Trimmer 33in**

RECSHC225

## **Details**

ECHO SHC-225 gas hedge trimmer with a 33 in. medium-shaft provides maneuverability and reach with 21 in. double-sided, double-reciprocating RazorEdge blades for long-lasting sharpness and cutting performance. Features 1-30 starting system, 21.2cc professional-grade, 2-stroke engine for performance, vibration reduction system for increased comfort and over-molded left and right-handed grips. 21.2cc. 33 in. shaft. 12.1 lbs. Please note: This product is considered either bulky or otherwise restricted from shipment by air, and will only be shipped ground freight.