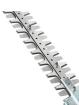

## **Details**

ECHO SHC-225 gas hedge trimmer with a 33 in. medium-shaft provides maneuverability and reach with 21 in. double-sided, double-reciprocating RazorEdge blades for long-lasting sharpness and cutting performance. Features 1-30 starting system, 21.2cc professional-grade, 2-stroke engine for performance, vibration reduction system for increased comfort and over-molded left and right-handed grips. 21.2cc. 33 in. shaft. 12.1 lbs. Please note: This product is considered either bulky or otherwise restricted from shipment by air, and will only be shipped ground freight.

- 21.2 cc Professional-Grade , 2-Stroke Engine for Outstanding Performance
- 21 in Double-Sided, Double-Reciprocating RazorEdge Blades for Long-Lasting Sharpness
- 33 in Shaft Length for Easy Maneuverability and Reach
- Commercial-Dukty Air Filtration System for Long Engine Life
- Vibration Reduction System for Increased Comfort
- i-30 Starting System for Reduced Effort Starting