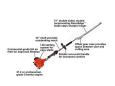

## **Details**

ECHO SHC-225 gas hedge trimmer with a 33 in. medium-shaft provides maneuverability and reach with 21 in. double-sided, double-reciprocating RazorEdge blades for long-lasting sharpness and cutting performance. Features 1-30 starting system, 21.2cc professional-grade, 2-stroke engine for performance, vibration reduction system for increased comfort and over-molded left and right-handed grips. 21.2cc. 33 in. shaft. 12.1 lbs. Please note: This product is considered either bulky or otherwise restricted from shipment by air, and will only be shipped ground freight.

- 21.2 cc Professional-Grade , 2-Stroke Engine for Outstanding Performance
- 21 in Double-Sided, Double-Reciprocating RazorEdge Blades for Long-Lasting Sharpness
- 33 in Shaft Length for Easy Maneuverability and Reach
- Commercial-Dukty Air Filtration System for Long Engine Life
- Vibration Reduction System for Increased Comfort
- i-30 Starting System for Reduced Effort Starting